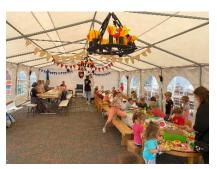

## Team Dates: July 11 -20, 2025

Place: Bielefeld, Germany

**Cost:** Estimated \$3500 per person.

Team Size: 3 -5 people.

Brackwede MB Church in Bielefeld Germany has requested a short-term team to come and assist with an outreach ministry camp called "McDU". The "McDU" camp is a Children's Summer Camp targeting neighborhood children from immigrant families who have settled near the church. The camp is free for the children and runs daily from noon until late evening. The camp will involve fun activities, teaching, drama and gospel presentations.